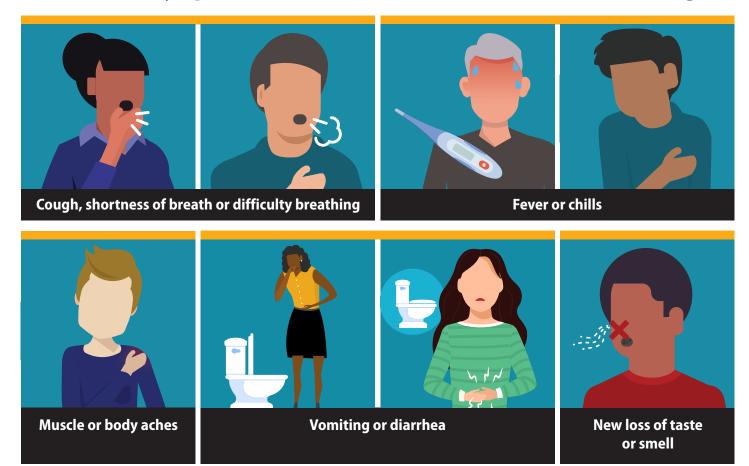

## Know the symptoms of COVID-19, which can include the following:

Symptoms can range from mild to severe illness, and appear 2–14 days after you are exposed to the virus that causes COVID-19.